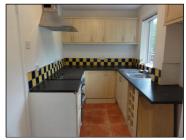

## Asking Rent : £675.00 PCM Longlands View, Kendal, Cumbria, LA9 6HJ

**Description:** A good size family house in a quiet popular residential area and within walking distance to the town centre, schools and Morrisons supermarket. The house is currently under going an upgrade to include re-decoration and new carpets throughout. Accommodation consists of lounge, kitchen/dining room, 3 double bedrooms, bathroom with shower, separate toilet, and storage room. Outside is a terraced back garden and there is off road parking available. SLDC band B. EPC rated D. Pets by consent- NO dogs. No smokers. No applicants in receipt of local housing allowance. Available September 2017.