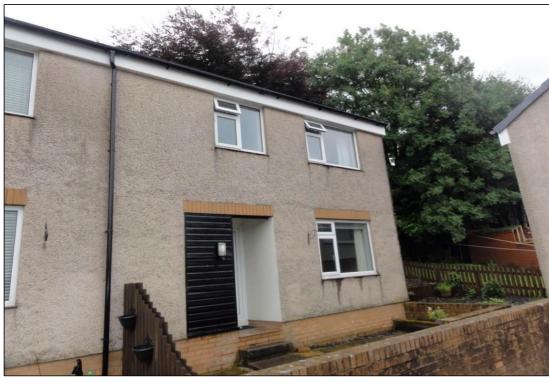

## Asking Rent : £675.00 PCM Longlands View, Kendal, Cumbria, LA9 6HJ

**Description:** A good size family house in a quiet popular residential area and within walking distance to the town centre, schools and Morrisons supermarket. The house is currently under going an upgrade to include re-decoration and new carpets throughout. Accommodation consists of lounge, kitchen/dining room, 3 double bedrooms, bathroom with shower, separate toilet, and storage room. Outside is a terraced back garden and there is off road parking available. SLDC band B. EPC rated D. Pets by consent- NO dogs. No smokers. No applicants in receipt of local housing allowance. Available September 2017.

## **Directions:**

Leaving town on the Appleby Road, turn right after the garage onto Fowl Ing Lane, follow the road to the top and bear left to the end and turn right into a cul de sac area. No. 29 is in the top right hand corner.